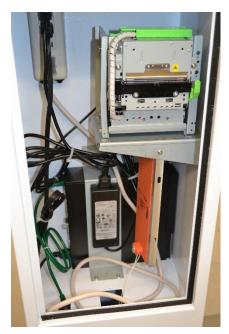

## HARDWARE IDENTIFICATION

Warning: The heater element can get extremely hot. Ensure it does not come in direct contact with wires or devices in the Pedestal, or damage may occur. 1. Drill a hole in the face of the printer mounting bracket approximately two inches from the edge of the pedestal cabinet.

2. Drill a corresponding hole in the angle plate of the heater element at the opposite end of the thermostat.

3. Attach the heater element to the printer mounting plate with a nut and bolt as shown.

Ensure the thermostat is orientated at the bottom of the heater element.

4. Connect the power plug to an AC outlet.