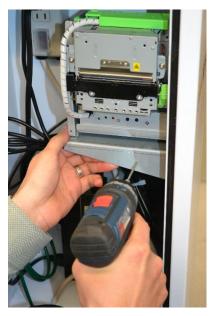

## HARDWARE IDENTIFICATION

Warning: The heater element can get extremely hot. Ensure it does not come in direct contact with wires or devices in the Pedestal, or damage may occur. 1. Drill a hole in the face of the printer mounting bracket approximately two inches from the edge of the pedestal cabinet.