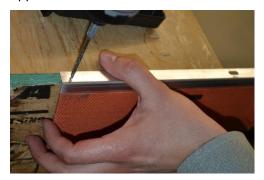

2. Drill a corresponding hole in the angle plate of the heater element at the opposite end of the thermostat.

3. Attach the heater element to the printer mounting plate with a nut and bolt as shown.

Ensure the thermostat is orientated at the bottom of the heater element.