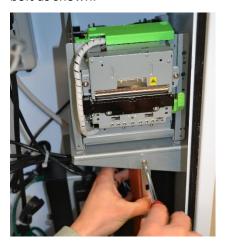

2. Drill a corresponding hole in the angle plate of the heater element at the opposite end of the thermostat.

3. Attach the heater element to the printer mounting plate with a nut and bolt as shown.

Ensure the thermostat is orientated at the bottom of the heater element.

4. Connect the power plug to an AC outlet.