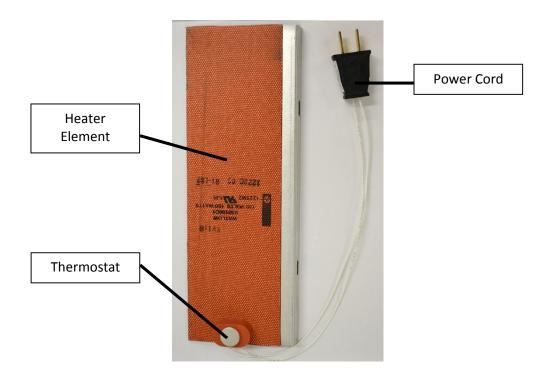

## HARDWARE IDENTIFICATION

Warning: The heater element can get extremely hot. Ensure it does not come in direct contact with wires or devices in the Pedestal, or damage may occur. 1. Drill a hole in the face of the printer mounting bracket approximately two inches from the edge of the pedestal cabinet.